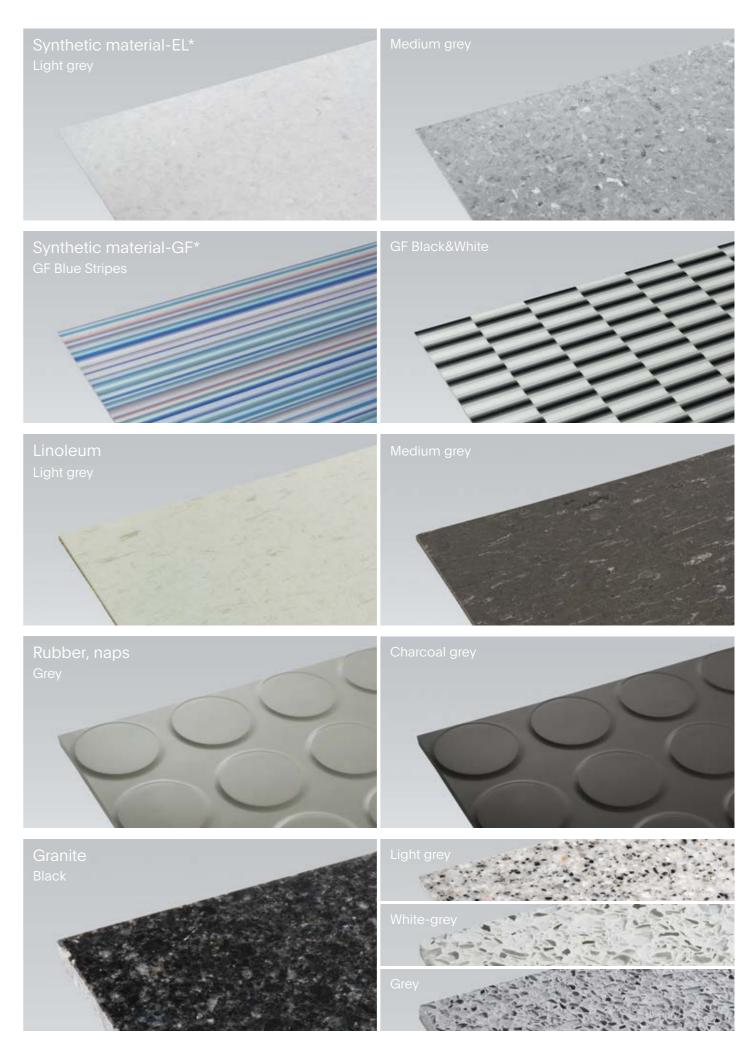

Cab floors: Rubber Linoleum Granite Synthetic material-EL Synthetic material-GF

Colour variations may occur due to printing methods.

Cab floors

\* PVC-free, without chlorine and plasticizers, high load-bearing capacity and wear-resistance, easy care, environmentally friendly.