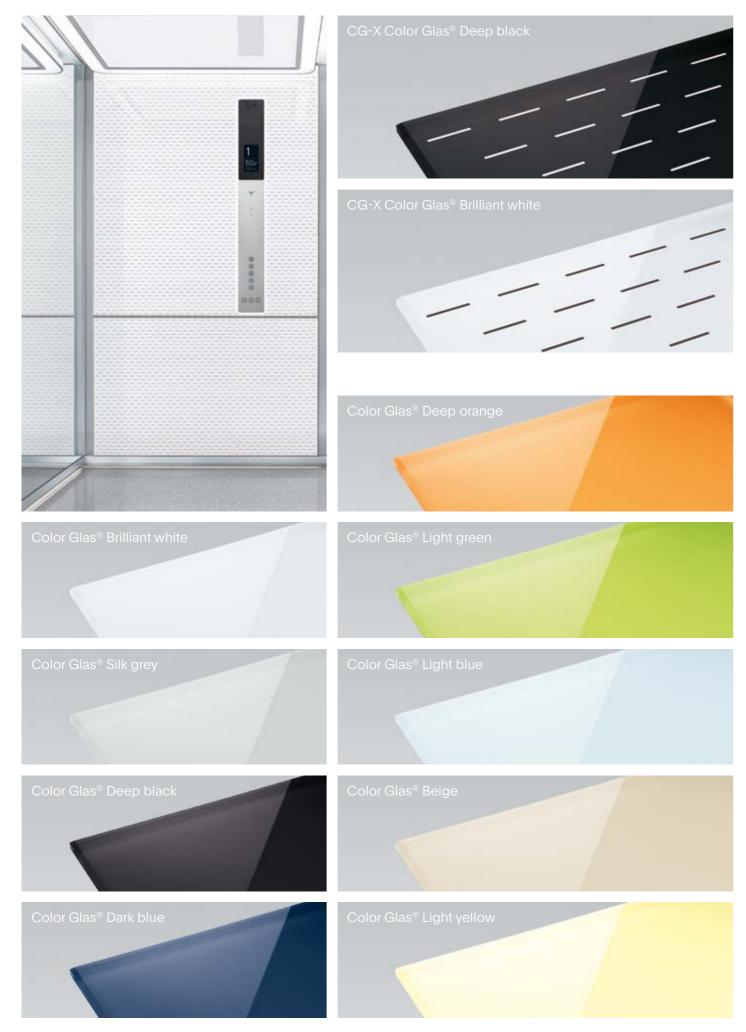

Timeless elegance and long-lasting durability all add up to sophisticated architecture. A design that has received international accolades.

Cab walls: Color Glas® Laminated safety glass Stainless steel Matte lacquers Plastic coatings

Cab floors: Rubber Linoleum Granite Synthetic material-EL Synthetic material-GF

Colour variations may occur due to printing methods.

Cab floors

\* PVC-free, without chlorine and plasticizers, high load-bearing capacity and wear-resistance, easy care, environmentally friendly.